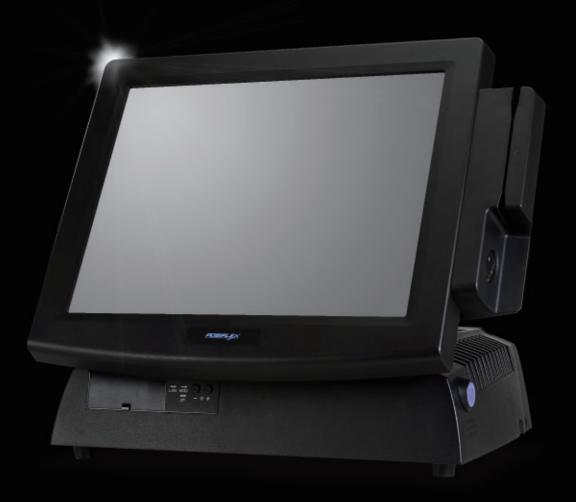

## FT-6600 Series

Posiflex delivers the fan-free FT-6600 series as a RAID POS terminal.

The FT-6600 series features complete data backup functions such as RAID, UPS and hot-swap HDD for storage sensitive applications. The built-in UPS function is embedded on main board developed by Posiflex for better stability than others.

The FT-6600 series supports Intel Celeron-M 1.5 GHz CPU, 2 GB memory, 15" resistive (Or IR) touch LCD in a robust enclosure. The FT-6600 series also supports versatile peripheral options such as MSR, built-in CF memory card reader, and a wide range of connectivity to meet numerous applications.

This product is suitable for the market segments, which requires for higher level of data protection, for example Public Sector, for 24-hrsx365 days operation Retail, Hospitality etc.

- ▶ Spill-resistant design to prevent careless spill and provide clean easily for a wide range of applications
- ► Equipped with Intel Celeron-M 1.5 GHz CPU, 2 GB memory
- ► Fan-free design boasting quiet and anti-dust features
- ▶ Patented aluminum die casting base design for efficient cooling
- ▶ RAID 1 (Disk Mirroring) support with hot-swap HDD to backup important data
- ▶ UPS (Embedded on main board developed by Posiflex) support to avoid sudden loss of power during transaction
- ► Front access:
- CF card slot and USB port
- Brightness control
- Power, HDD, LAN status LEDs
- ▶ Gear button to adjust the LCD tilt angle from 20° to 45°
- ▶ Rear cable cover for safety and neat outlook