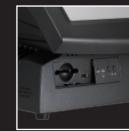

This product is suitable for the market segments, which requires for higher level of data protection, for example Public Sector, for 24-hrsx365 days operation Retail, Hospitality etc.

- ▶ Spill-resistant design to prevent careless spill and provide clean easily for a wide range of applications
- ► Equipped with Intel Celeron-M 1.5 GHz CPU, 2 GB memory
- ► Fan-free design boasting quiet and anti-dust features
- ▶ Patented aluminum die casting base design for efficient cooling
- ▶ RAID 1 (Disk Mirroring) support with hot-swap HDD to backup important data
- ▶ UPS (Embedded on main board developed by Posiflex) support to avoid sudden loss of power during transaction
- ► Front access:
- CF card slot and USB port
- Brightness control
- Power, HDD, LAN status LEDs
- ▶ Gear button to adjust the LCD tilt angle from 20° to 45°
- ▶ Rear cable cover for safety and neat outlook

Patented aluminum die casting base design for efficient cooling

15" LCD

Front access CF card slot, USB port, brightness control, and status LEDs