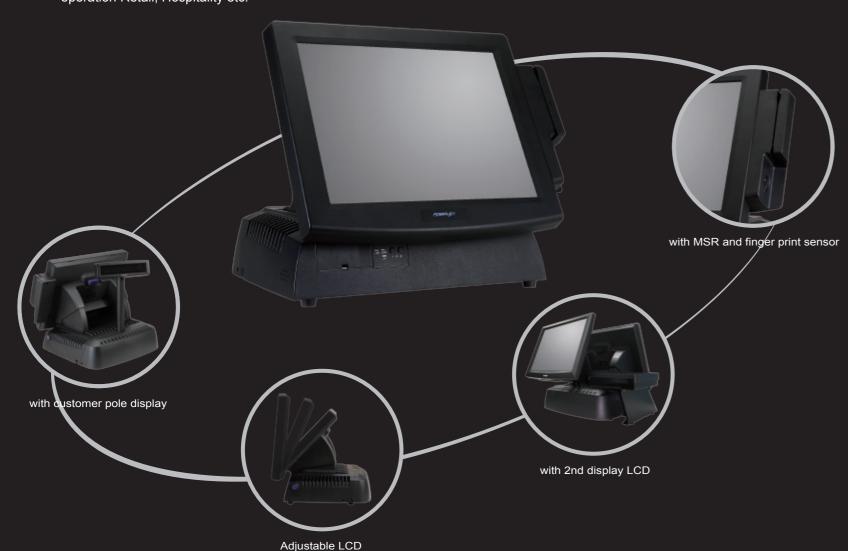

The FT-6600 series supports Intel Celeron-M 1.5 GHz CPU, 2 GB memory, 15" resistive (Or IR) touch LCD in a robust enclosure. The FT-6600 series also supports versatile peripheral options such as MSR, built-in CF memory card reader, and a wide range of connectivity to meet numerous applications.

This product is suitable for the market segments, which requires for higher level of data protection, for example Public Sector, for 24-hrsx365 days operation Retail, Hospitality etc.

- ▶ Spill-resistant design to prevent careless spill and provide clean easily for a wide range of applications
- ► Equipped with Intel Celeron-M 1.5 GHz CPU, 2 GB memory
- ► Fan-free design boasting quiet and anti-dust features
- ▶ Patented aluminum die casting base design for efficient cooling
- ▶ RAID 1 (Disk Mirroring) support with hot-swap HDD to backup important data
- ▶ UPS (Embedded on main board developed by Posiflex) support to avoid sudden loss of power during transaction
- ► Front access:
- CF card slot and USB port
- Brightness control
- Power, HDD, LAN status LEDs
- ▶ Gear button to adjust the LCD tilt angle from 20° to 45°
- ▶ Rear cable cover for safety and neat outlook