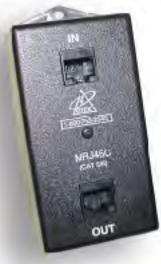

## DTK-MRJ-45C Series HIGH SPEED DATA SURGE PROTECTION

Protecting high speed data from transient voltage spikes requires a unique approach to surge protection. Trust DITEK to come up with a solution. High speed data protectors from DITEK not only clamp at low enough levels to protect data cards, but, being virtually impedance free, will not corrupt or slow down data transmission. This device is ideal for Point-of-Sale and finished office environments (GP version). Available with a remote ground lug or receptacle ground pin, versions of these units will also protect residential and commercial DSL lines.

## General Specifications - MRJ-45C Series

| Standards Met:                     | EIA/TIA568A, EIA/TIA568B (CAT 5/5e) |  |  |
|------------------------------------|-------------------------------------|--|--|
| <b>Connection Method:</b>          | RJ45, IN/OUT                        |  |  |
| Insertion Loss:                    | <0.5db                              |  |  |
| Attenuation:                       | -0.6db per pair                     |  |  |
| Near End Crosstalk:                | -44db per pair                      |  |  |
| Warranty:                          | Ten Year Limited Warranty           |  |  |
| <b>Dimensions:</b> 4.81" x 2.25" x | 1.50" Weight: .22 lbs. Housing: ABS |  |  |