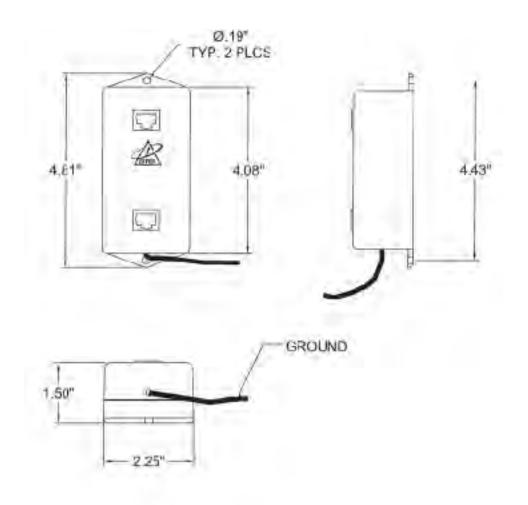

## General Specifications - MRJ-45C Series

| Standards Met:                     | EIA/TIA568A, EIA/TIA568B (CAT 5/5e) |  |  |
|------------------------------------|-------------------------------------|--|--|
| <b>Connection Method:</b>          | RJ45, IN/OUT                        |  |  |
| Insertion Loss:                    | <0.5db                              |  |  |
| Attenuation:                       | -0.6db per pair                     |  |  |
| Near End Crosstalk:                | -44db per pair                      |  |  |
| Warranty:                          | Ten Year Limited Warranty           |  |  |
| <b>Dimensions:</b> 4.81" x 2.25" x | 1.50" Weight: .22 lbs. Housing: ABS |  |  |