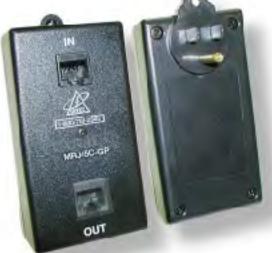

## DTK-MRJ-45C Series HIGH SPEED DATA SURGE PROTECTION

Protecting high speed data from transient voltage spikes requires a unique approach to surge protection. Trust DITEK to come up with a solution. High speed data protectors from DITEK not only clamp at low enough levels to protect data cards, but, being virtually impedance free, will not corrupt or slow down data transmission. This device is ideal for Point-of-Sale and finished office environments (GP version). Available with a remote ground lug or receptacle ground pin, versions of these units will also protect residential and commercial DSL lines.

| FEATURES                                           | BENEFITS                                                    |  |
|----------------------------------------------------|-------------------------------------------------------------|--|
| Receptacle ground pin option (specify 'GP' suffix) | Allows ground reference from a standard electric receptacle |  |
| Extra low impedance                                | No degradation of signal                                    |  |
| Plug and play RJ45 jack                            | Universal applications speedy installation                  |  |
| Extra tight clamping                               | Best protection – lowest possible threat                    |  |