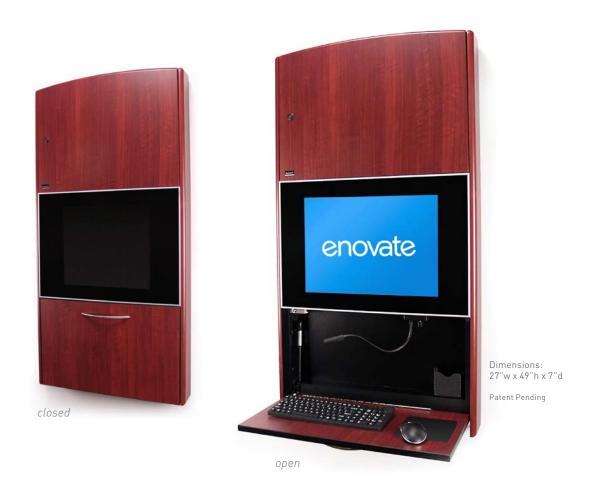

# e750 Wall Station

Wall mounted computer workstations give clinicians more locations for readily available data, empowering employees with decision making information at the point-of-care.

#### MADE IN USA

At the push-of-a-button, the e750 can be raised or lowered giving caregivers the needed flexibility in comfort and usability.

HIPAA compliant for privacy, when closed, the e750's retractable worksurface turns the monitor off – hiding patient information from the public eye.

#### Effortless Security

HIPAA compliant for privacy, when shut, the e750's retractable worksurface turns the monitor off hiding patient information from the public eye.