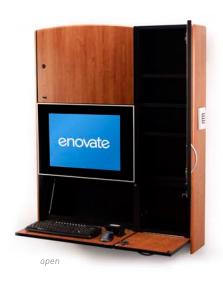

#### Cable Management

Hassle free cable management. All cables are hidden within the wall station.

#### Task Lighting

Offering multiple options for work area lighting

Designed to accommodate various storage systems and brackets designed/engineered for BMV.