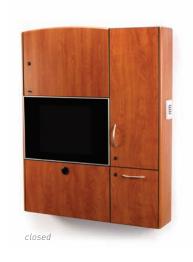

#### e750 Medication Wall System

Security Options: Bio-metric reader, proximity badges, electronic locks with programmable keypad(s), RFID and magnet card readers.

### e750-4 Ultra Slim 4" Unit

For hallways and tight spaces where inset wall units aren't an option.

### e750-i Inset Unit

Inset into the wall minimizing obstructions in tight areas.