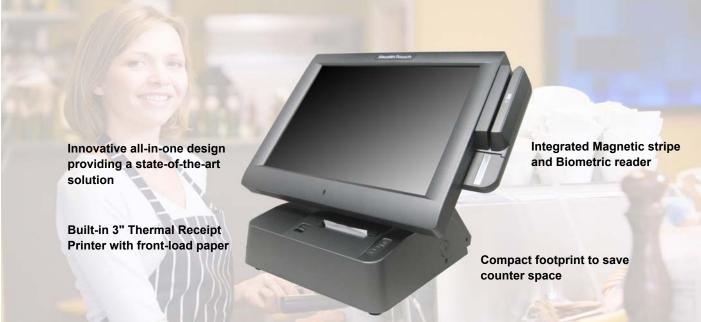

## StealthTouch / S-Line

Redefining the All-In-One with a built-in printer

The S-Line is a state-of-the-art touchscreen solution with a built-in thermal receipt printer. Its compact design will save your precious counter space, reduce cable clutter, and allow quick setup. With the extra counter space, you can generate additional revenue by displaying advertisements or selling merchandise.

Try the S-Line today and set yourself apart from the competition!

| Specifications        | _                                              |
|-----------------------|------------------------------------------------|
| Display               | 15" LCD, Active matrix TFT, 1024x768           |
| Touchscreen           | Resistive, InfraRed, Capacitive                |
| Spill-proof           | Yes (front panel)                              |
| Processor             | Celeron-M 1GHz, up to Pentium-M 2GHz           |
| Memory                | 1GB, up to 2GB DDR2                            |
| Storage               | 80GB SATA Hard Drive, 2GB Compact Flash        |
| Operating System      | WePOS, XP embedded, XP Prof                    |
| Network/Ethernet      | 10/100/1000 BaseT. Option: Wifi RF802.11 a/g/n |
| Serial Port           | 4                                              |
| Parallel Port         | 1                                              |
| USB 2.0               | 6                                              |
| 2nd VGA               | 1 (supports dual view)                         |
| Printer (built-in)    | 3" Thermal with autocut, 23 lines/sec          |
|                       | Driver : Epson ESC/POS, OPOS                   |
|                       | Interface : Serial or USB                      |
|                       | Paper Width: 80mm (3.125"), Diameter: 80mm     |
| Dimensions WxDxH      | 14.5 (16.25 with MSR) x 12.75 x 15 inches      |
| Weight                | 25 lbs                                         |
| Operating Temperature | 0° C to 40° C, 20% to 80% Humidity             |
| Power Supply          | 120W, AC 100-240V                              |
| Agencies              | FCC A, CE, UL                                  |
| Integrated Add-ons    | Mag. Stripe Reader                             |
|                       | Biometric Reader (Digital Persona U.R.U)       |
|                       | 2x20 Rear Display                              |
|                       |                                                |