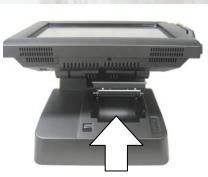

Interface : Serial or USB                      |
|                       | Paper Width: 80mm (3.125"), Diameter: 80mm     |
| Dimensions WxDxH      | 14.5 (16.25 with MSR) x 12.75 x 15 inches      |
| Weight                | 25 lbs                                         |
| Operating Temperature | 0° C to 40° C, 20% to 80% Humidity             |
| Power Supply          | 120W, AC 100-240V                              |
| Agencies              | FCC A, CE, UL                                  |
| Integrated Add-ons    | Mag. Stripe Reader                             |
|                       | Biometric Reader (Digital Persona U.R.U)       |
|                       | 2x20 Rear Display                              |
|                       |                                                |



Front-load paper