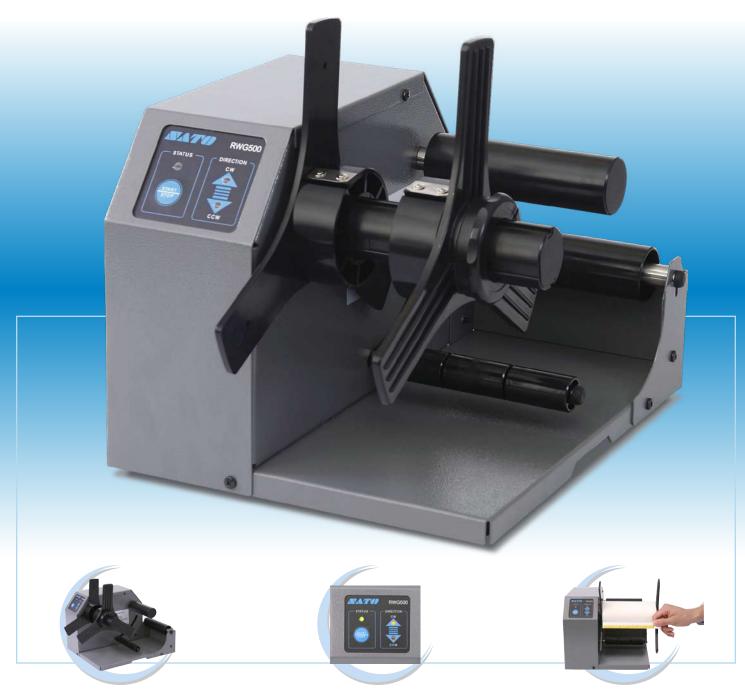

## **RWG500**

### Universal, Intelligent, Industrial Rewinder

Auto-Adjust Take-Up Speed

User-Friendly Operation Panel

Up to 7" Wide Label Support

#### **RWG500** General Specifications

<sup>&</sup>lt;sup>1</sup>Pictured with 7" Expansion Kit installed <sup>2</sup>External power required

Reliable, durable rewinder for tags, paper and synthetic labels.